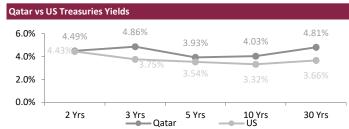

th lows hit the previous session, as investors lightened their short positions to book profits ahead of the all-important US non-farm payrolls report on Friday. The US Dollar index was up 0.3% at 101.87.

The EUR/USD traded down 0.4% at 1.0904. The GBP/USD went down 0.3% at 1.2463. The USD/JPY traded down 0.6% at 130.93 after data also showed that Japan's service sector grew at a higher-than-expected pace in March. The USD/CNY traded up 0.02% at 6.8795. The USD/CAD went up 0.1% at 1.3455. The risk-sensitive AUD/USD traded down 0.5% at 0.6717 after its central bank left rates unchanged at 3.6% following 10 straight hikes and the NZD/USD traded up 0.1% at 0.6317 after the RBNZ lifted its benchmark interest rate by a bigger-than-expected 50 BPS.

#### **SOVEREIGN YIELD CURVES & CDS SPREAD**



Source: Refinitiv Eikon, Investing.com

| 5 Years CDS | Spread   | 6M Change |
|-------------|----------|-----------|
| US          | 40.6     | 19.1      |
| UK          | 30.5     | (14.7)    |
| Germany     | 15.1     | (10.0)    |
| France      | 27.0     | (5.5)     |
| Italy       | 107.4    | (66.5)    |
| Greece      | 119.7    | (72.5)    |
| Russia      | 13,775.2 | 0.0       |
| Japan       | 26.7     | (1.5)     |

| 5 Years CDS  | Spread 6N | /I Change |
|--------------|-----------|-----------|
| Turkey       | 522.1     | (236.0)   |
| Brazil       | 222.7     | (62.5)    |
| Egypt        | 1,273.4   | 57.5      |
| Abu Dhabi    | 41.7      | (15.4)    |
| Bahrain      | 244.1     | (51.0)    |
| Dubai        | 81.2      | (46.6)    |
| Qatar        | 42.7      | (14.9)