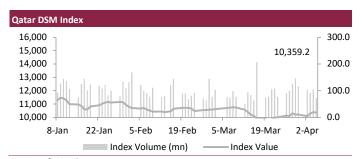

economic outlook is weakening spurred caution. Saudi Arabia's benchmark index dropped 0.3%, hit by a 5.2% fall in Dr Sulaiman Al-Habib Medical Services while Arabian Centres Co retreated 4.3% as the mall operator went ex-dividend. Dubai's main share index declined 0.7%, weighed down by a 0.8% decrease in Dubai Electricity and Water. In Abu Dhabi, the index eased 0.1%.

#### Oatar

Qatari Stock index down by 0.4%, hit by the Commercial Bank (-2%) and the Qatar National Cement (-1.9%) were the top losers of the day. Out of the 48 traded stocks, 23 advanced, 24 declined and 1 remained unchanged. Total traded volume in the market was lower than the previous trading session. The Insurance index went up 1.6% and the Transportation index advanced by 1.5%, while Telecoms index declined by 1.3%.



Source: Refinitiv Eikon

| QE Sector Indices          | Closing Level | 1D Change (%) |
|----------------------------|---------------|---------------|
| Banks & Financial Services | 4,372.3       | (0.3)         |
| Consumer Goods & Services  | 7,802.5       | (0.1)         |
| Industrials                | 4,052.6       | (0.5)         |
| Insurance                  | 1,948.9       | 1.6           |
| Real Estate                | 1,471.7       | 1.0           |
| Telecoms                   | 1,451.0       | (1.3)         |
| Transportation             | 4,253.4       | 1.5           |

| Source: Rejinitiv Eikon |         |          |
|-------------------------|---------|----------|
| Qatar Trading Summary   | Buy (%) | Sell (%) |
| Qatari Individuals      | 35.0    | 31.6     |
| Qatari