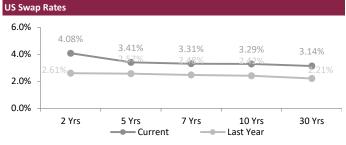

QAR    |  |
| USD/TRY    | 19.2394  | TRY/QAR    |  |
| USD/ZAR    | 18.0394  | ZAR/QAR    |  |
| USD/BRL    | 5.0340   | BRL/QAR    |  |

Source: Refinitiv Eikon

## **INTERBANK OFFERING & US SWAP RATES**

| Duration | Overnight | 1 Week | 1 Month | 3 Month | 1 Year |
|----------|-----------|--------|---------|---------|--------|
| LIBOR    | 4.81      | 0.08   | 4.87    | 5.22    | 5.30   |
| EURIBOR  | (0.65)    | 2.88   | 2.90    | 3.05    | 3.64   |
| QAIBOR   | 5.25      | 5.25   | 5.50    | 5.60    | 5.95   |
| SAIBOR   | 5.10      | 5.17   | 5.39    | 5.73    | 5.66   |
| EIBOR    | 4.73      | 4.83   | 5.07    | 5.15    | 5.00   |
| BMIBOR   | 5.57      | 5.80   | 6.52    | 6.34    | 6.45   |
| KIBOR    | 2.44      | 3.69   | 3.94    | 4.25    | 4.69   |

Source: Refinitiv Eikon



Source: Refinitiv Eikon

# **FX Commentary**

The USD advanced on Wednesday, recovering from two-month lows hit the previous session, as investors lightened their short positions to book profits ahead of the all-important US non-farm payrolls report on Friday. The US Dollar index was up 0.3% at 101.87.

The EUR/USD traded down 0.4% at 1.0904. The GBP/USD went down 0.3% at 1.2463. The USD/JPY traded down 0.6% at 130.93 after data also showed that Japan's service sector grew at a higher-than-expected pace in March. The USD/CNY traded up 0.02% at 6.8795. The USD/CAD went up 0.1% at 1.3455. The risk-sensitive AUD/USD traded down 0.5% at 0.6717 after its central bank left rates unchanged at 3.6% following 10 straight hikes and the NZD/USD traded up 0.1% at 0.6317 after the RBNZ lifted its ben